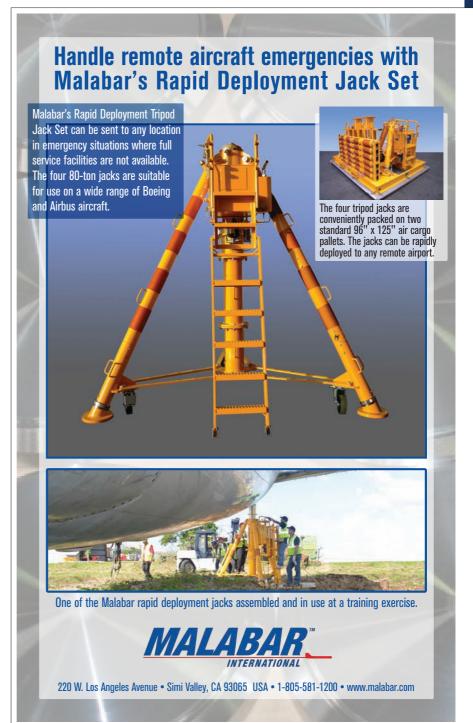

DAC Industrial Engines Inc. .....20

| Inter airport                       | 43   |
|-------------------------------------|------|
| Lektro                              | 36   |
| Malabar                             | . 17 |
| Mercury GSE                         | .40  |
| Myslik, Inc.                        | 22   |
| Par-Kan                             | .38  |
| Pear Corp                           | 19   |
| PF Fishpole Hoists                  | 37   |
| Phoenix Metal<br>Corporation        | 35   |
| Premier Engineering & Manufacturing | 21   |
| Rampmaster                          | 31   |