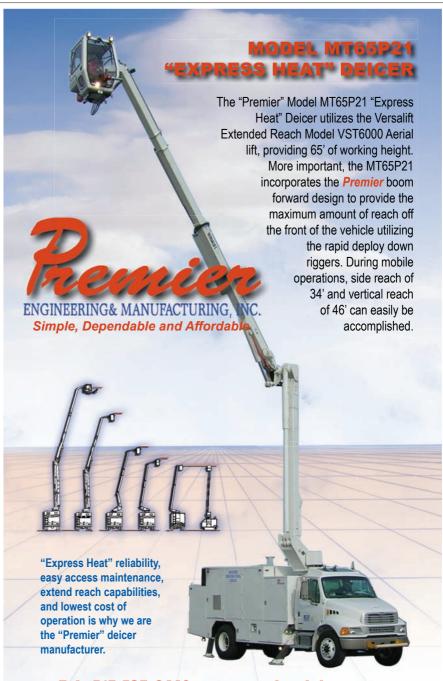

DAC Industrial Engines Inc. .....20

| Inter airport                       | 43   |
|-------------------------------------|------|
| Lektro                              | 36   |
| Malabar                             | . 17 |
| Mercury GSE                         | .40  |
| Myslik, Inc.                        | 22   |
| Par-Kan                             | .38  |
| Pear Corp                           | 19   |
| PF Fishpole Hoists                  | 37   |
| Phoenix Metal<br>Corporation        | 35   |
| Premier Engineering & Manufacturing | 21   |
| Rampmaster                          | 31   |