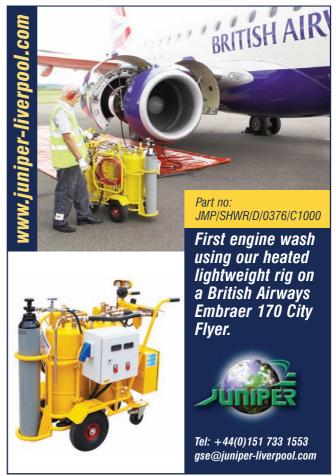

#### A.T. Juniper (Liverpool). Ltd.

Marshall Works, 5-17 Bleasdale Road Allerton, Liverpool L18 5JB

United Kingdom

Phone: +44-0-151-733-1553 • Fax: +44-0-151-734-3166

Website: www.juniper-liverpool.com Email: studio@pbcreative.co.uk

A.T. Juniper has designed and manufactured a comprehensive range of servicing equipment for military, industrial and commercial

operators world wide. Range of equipment includes the following: Compressor washing rigs (aircraft and industrial); oil replenishment equipment; inhibiting rigs; hydraulic rigs/guns; foaming systems, (aircraft and industrial); and aircraft vacuum toilet cleaning system.