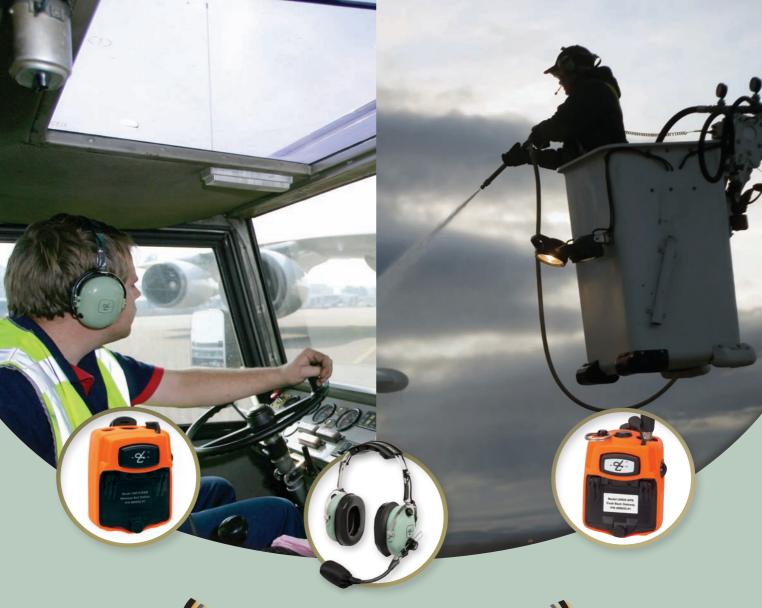

## ((WIRELESS))

## CLEAR COMMUNICATION FOR GROUND SUPPORT OPERATIONS

David Clark Company Series 9900 Wireless Headset Communication Systems provide clear communication and safety for crew members during pushback, de-icing and a variety of ramp operations. Rugged components, including wireless gateways, controllers and headsets, allow crew members to communicate with greater mobility, without being tethered to equipment.

For more information call **800-298-6235** or visit **www.davidclark.com** 