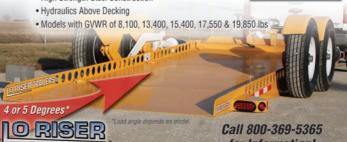

#### **ADVANCE** METALWORKING CO. INC.

The Advance Metalworking Co., Inc. manufac

tures the Wing Jack Elevating Platform Trailer. This 4,000-pound payload capacity trailer is specifically designed to carry aircraft wing jacks only. For heavier loads, the unique Lift-a-Load Elevating Platform Trailer is the ideal choice. Lift-a-Load trailers are available in eight different models, both single and dual axle with capacities ranging from 4,400 pounds to 15,000 pounds. The Lo Riser Inclining Platform Trailer can be hydraulically lowered to ground height. The built-in ramp provides a minimum angle, either 4 or 5 degrees depending upon model, to allow easy, drive-on access.